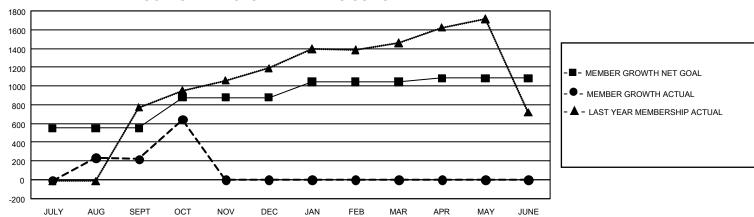

## GMT Constitutional Area 5 - C, Group C

REPORT DOES NOT INCLUDE CLUBS IN UNDISTRICTED AREAS.

| Clubs                 |               |           |               | Members               |                          |                         |                                                    |
|-----------------------|---------------|-----------|---------------|-----------------------|--------------------------|-------------------------|----------------------------------------------------|
| RESULTS FOR 2024-2025 |               |           |               | RESULTS FOR 2024-2025 |                          |                         |                                                    |
| QUARTER               | NEW CLUB GOAL | NEW CLUBS | DROPPED CLUBS | QUARTER ME            | EMBER GROWTH NET<br>GOAL | MEMBER GROWTH<br>ACTUAL | DROPPED MEMBERS<br>ACTUAL (including<br>transfers) |
| JULY/AUG/SEPT         | 39            | 0         | 1             | JULY/AUG/SEPT         | 551                      | 539                     | 239                                                |
| OCT/NOV/DEC           | 0             | 2         | 0             | OCT/NOV/DEC           | 327                      | 490                     | 41                                                 |
| JAN/FEB/MAR           | 12            | 0         | 0             | JAN/FEB/MAR           | 164                      | 0                       | 0                                                  |
| APR/MAY/JUNE          | 3             | 0         | 0             | APR/MAY/JUNE          | 40                       | 0                       | 0                                                  |

## GOALS AND ACTUAL MEMBERS CUMULATIVE

| DROPPED CLUBS: 1 |     | 218 CLUBS OF 329 ADDED 1<br>OR MORE NEW MEMBERS            | GENDER DISTRIBUTION       |                |  |
|------------------|-----|------------------------------------------------------------|---------------------------|----------------|--|
|                  |     |                                                            | MALE                      | 4,831 (62.08%) |  |
|                  |     |                                                            | FEMALE                    | 2,951 (37.92%) |  |
| DROPPED MEMBERS  |     |                                                            | NON BINARY                | 0 (0.00%)      |  |
| DECEASED         | 1   |                                                            | PREFER NOT TO ANSWER      | 0 (0.00%)      |  |
| CLUB CANCELLED   | 0   |                                                            | TOTAL FAMILY UNIT MEMBERS |                |  |
| OTHER            | 279 | CLICK HERE FOR                                             |                           |                |  |
| TOTAL            | 280 | CUMULATIVE MEMBERSHIP DATA FAMILY MEMBERS PAYING HALF DUES |                           | LF DUES 0      |  |
|                  |     |                                                            |                           |                |  |