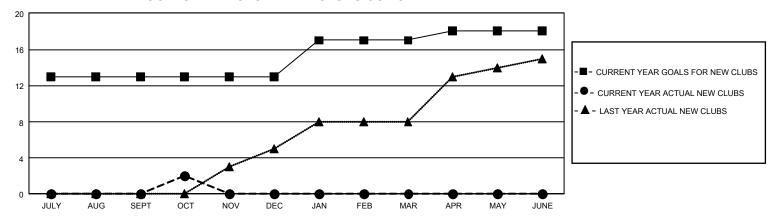

## GMT Constitutional Area 5 - C, Group C

REPORT DOES NOT INCLUDE CLUBS IN UNDISTRICTED AREAS.

| Clubs                 |               |           |               | Members               |                          |                         |                                                    |
|-----------------------|---------------|-----------|---------------|-----------------------|--------------------------|-------------------------|----------------------------------------------------|
| RESULTS FOR 2024-2025 |               |           |               | RESULTS FOR 2024-2025 |                          |                         |                                                    |
| QUARTER               | NEW CLUB GOAL | NEW CLUBS | DROPPED CLUBS | QUARTER ME            | EMBER GROWTH NET<br>GOAL | MEMBER GROWTH<br>ACTUAL | DROPPED MEMBERS<br>ACTUAL (including<br>transfers) |
| JULY/AUG/SEPT         | 39            | 0         | 1             | JULY/AUG/SEPT         | 551                      | 539                     | 239                                                |
| OCT/NOV/DEC           | 0             | 2         | 0             | OCT/NOV/DEC           | 327                      | 490                     | 41                                                 |
| JAN/FEB/MAR           | 12            | 0         | 0             | JAN/FEB/MAR           | 164                      | 0                       | 0                                                  |
| APR/MAY/JUNE          | 3             | 0         | 0             | APR/MAY/JUNE          | 40                       | 0                       | 0                                                  |

## GOALS AND ACTUAL NEW CLUBS CUMULATIVE